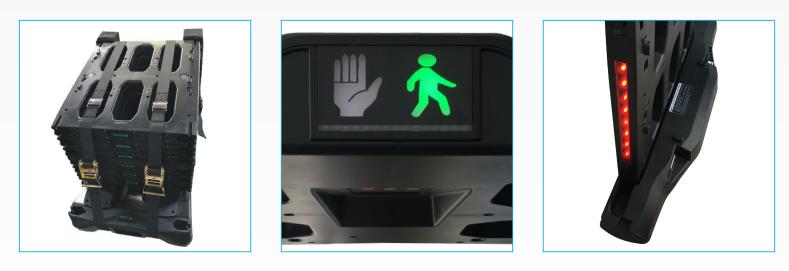

### **TECHNICAL SPECIFICATIONS**

- Assemby:
- in less than 5 minutes, by one person and without tools
- **Operation:** via built-in rechargeable batteries (20 hours)
- Detection Zones: 3 on the right and 3 on the left individually adjustable
- Indicators: on passage and alarm
- Sensors: LED with detection indicators
- Levels of sensitivity: 300 adjustable levels
- Settings memorization function
- Adjustable volume control
- Assembled Dimensions: 225x97x58 cm.
- Weight: 47 kg.