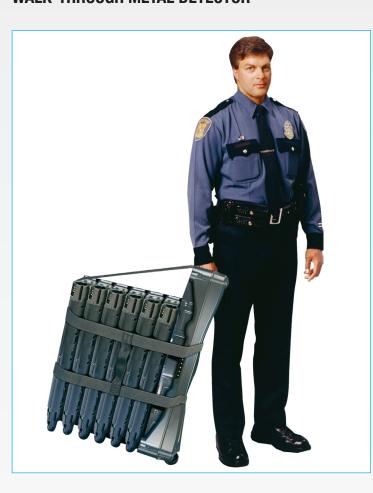

## SecurSCAN S-Mobile WALK-THROUGH METAL DETECTOR

SecurSCAN S-Mobile is a **Self-powered Metal Detector Portal** whose **installation takes only a few minutes**. The **modular structure** also allows non-specialized personnel to **install it quickly and without the use of tools**, as well as to **transport it easily** thanks to the integrated trolley.