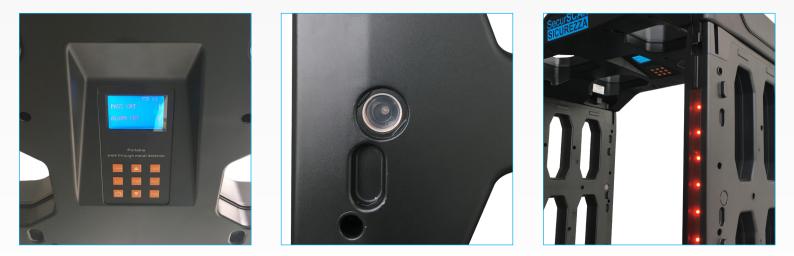

### **TECHNICAL SPECIFICATIONS**

- Assemby:
- in less than 5 minutes, by one person and without tools
- **Operation:** via built-in rechargeable batteries (20 hours)
- Detection Zones: 3 on the right and 3 on the left individually adjustable
- Indicators: on passage and alarm
- Sensors: LED with detection indicators
- Levels of sensitivity: 300 adjustable levels
- Settings memorization function
- Adjustable volume control
- Assembled Dimensions: 225x97x58 cm.
- Weight: 47 kg.