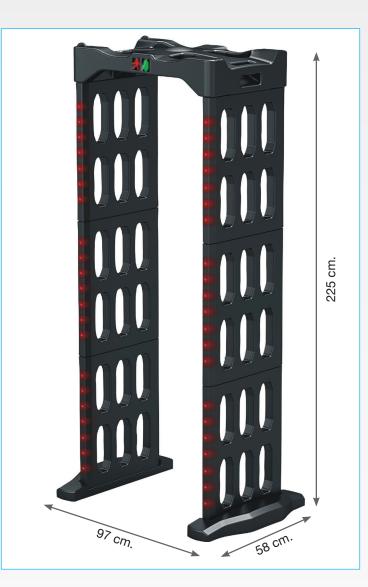

### **TECHNICAL SPECIFICATIONS**

- Assemby:
- in less than 5 minutes, by one person and without tools
- **Operation:** via built-in rechargeable batteries (20 hours)
- Detection Zones: 3 on the right and 3 on the left individually adjustable
- Indicators: on passage and alarm
- Sensors: LED with detection indicators
- Levels of sensitivity: 300 adjustable levels
- Settings memorization function
- Adjustable volume control
- Assembled Dimensions: 225x97x58 cm.
- Weight: 47 kg.